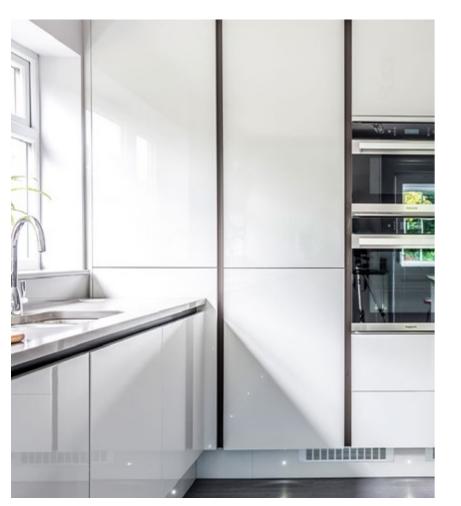

## **Moorthorpe Way**

Immerse yourself in the allure of our latest kitchen masterpiece – a breathtaking project that exemplifies a flawless and sleek handleless design, adorned in the elegant Light Grey finish. Meticulously curated by our dedicated design team, every inch of this stunning kitchen has been optimised to create a space where accessibility seamlessly meets functionality.

The subtle and sophisticated tones of the kitchen are elevated to perfection with the addition of an exquisite Silestone composite stone worktop, providing not only a striking visual appeal but also a durable and luxurious surface for daily use. Step into the epitome of contemporary design and functionality with this exceptional kitchen project, where every detail is a testament to our commitment to excellence.

#### **Key Details**

**Style:** Modern True Handleless

**Colour:** High Gloss Light Grey

**Worktop:** Silestone Gris Expo

**Handles:** Bronze Handleless Rail

**Appliances:** Hotpoint

**Lighting:** LED Plinth & Ceiling Lighting

Other Features: Blanco Sink & Tap,

Integrated Fridge & Freezer,

Glass Splashback