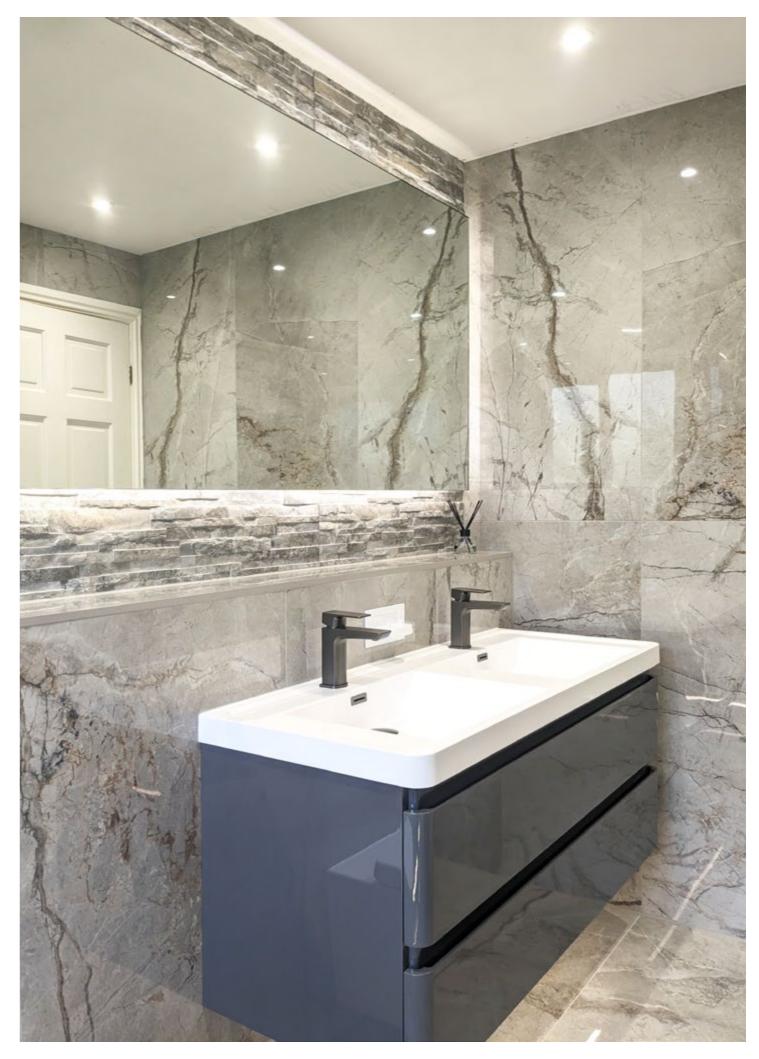

### **Melton View**

Tasked with crafting a bathroom that not only stood out but also exuded timeless elegance, we embarked on a journey to create a truly special space. The design seamlessly blends high gloss graphite furniture, gloss marble-effect wall tiles, and natural slate feature walls to evoke a sense of luxury and sophistication.

Eager to fulfil the client's Wishlist, we integrated elements that would elevate the bathroom experience to new heights. A spacious whirlpool bath takes centre stage, providing ample room for indulgent bathing. The inclusion of a double his and hers sink adds a touch of luxury and practicality. Embracing the latest technological innovations, the bathroom boasts a recessed bathroom TV, a digital wall-hung WC, and integrated wall-mounted toothbrush chargers. In every detail, our goal was to create a bathroom that meets and exceeds our client's expectations, offering a harmonious blend of aesthetics and cutting-edge functionality.

#### **Key Details**

**Style:** Modern Bathroom

**Finish:** Graphite / Marble / Slate

**Furniture:** Handleless Gloss Graphite

Other Features: Digital WC / Wall Mounted

Toothbrush Charger / Dual Sink / Wall Hung WC