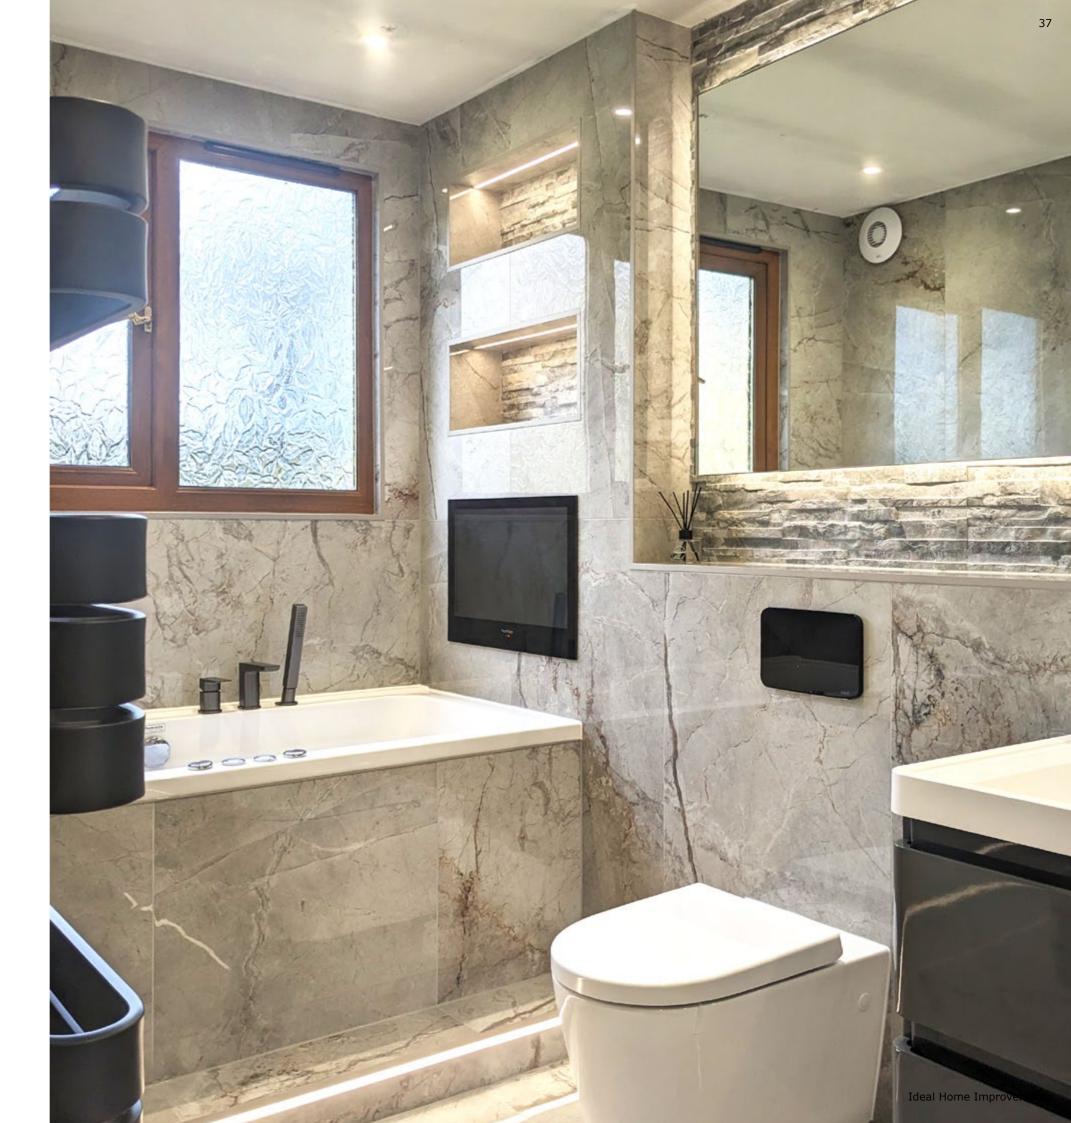

### **Melton View**

Tasked with crafting a bathroom that not only stood out but also exuded timeless elegance, we embarked on a journey to create a truly special space. The design seamlessly blends high gloss graphite furniture, gloss marble-effect wall tiles, and natural slate feature walls to evoke a sense of luxury and sophistication.

Eager to fulfil the client's Wishlist, we integrated elements that would elevate the bathroom experience to new heights. A spacious whirlpool bath takes centre stage, providing ample room for indulgent bathing. The inclusion of a double his and hers sink adds a touch of luxury and practicality. Embracing the latest technological innovations, the bathroom boasts a recessed bathroom TV, a digital wall-hung WC, and integrated wall-mounted toothbrush chargers. In every detail, our goal was to create a bathroom that meets and exceeds our client's expectations, offering a harmonious blend of aesthetics and cutting-edge functionality.

#### **Key Details**

**Style:** Modern Bathroom

**Finish:** Graphite / Marble / Slate

**Furniture:** Handleless Gloss Graphite

Other Features: Digital WC / Wall Mounted

Toothbrush Charger / Dual Sink / Wall Hung WC