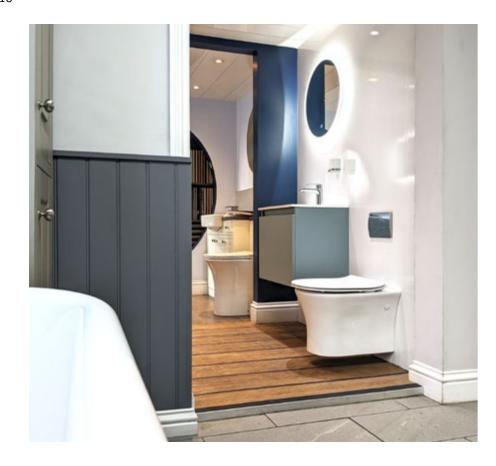

# **Bathrooms**

### **Melton View**

Tasked with crafting a bathroom that not only stood out but also exuded timeless elegance, we embarked on a journey to create a truly special space. The design seamlessly blends high gloss graphite furniture, gloss marble-effect wall tiles, and natural slate feature walls to evoke a sense of luxury and sophistication.

Eager to fulfil the client's Wishlist, we integrated elements that would elevate the bathroom experience to new heights. A spacious whirlpool bath takes centre stage, providing ample room for indulgent bathing. The inclusion of a double his and hers sink adds a touch of luxury and practicality. Embracing the latest technological innovations, the bathroom boasts a recessed bathroom TV, a digital wall-hung WC, and integrated wall-mounted toothbrush chargers. In every detail, our goal was to create a bathroom that meets and exceeds our client's expectations, offering a harmonious blend of aesthetics and cutting-edge functionality.