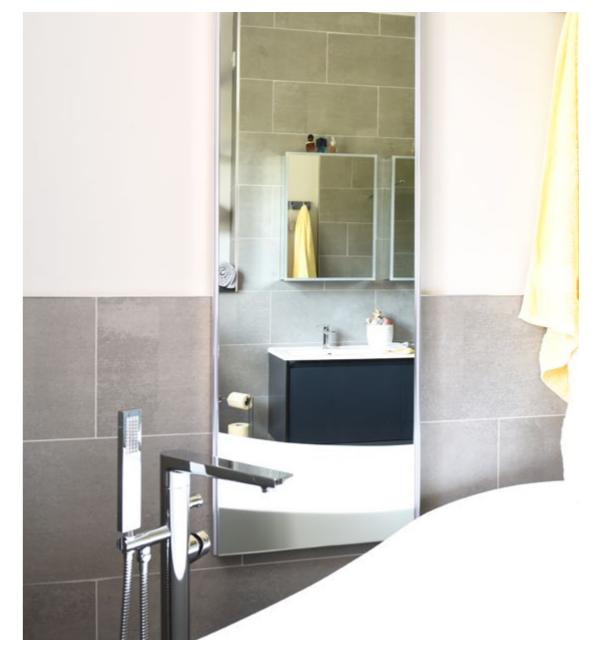

## **Deepdale Road**

Following the successful completion of their kitchen project, our clients at Deepdale Road invited us back to revamp their expansive bathroom. As they envisaged a thoroughly modern and contemporary ambiance, their desire was to seamlessly integrate a modern freestanding bath and a distinct walk-in shower area, crafting a space that offered both functionality and relaxation.

The introduction of grey-tone porcelain tiles played a pivotal role in establishing a sophisticated aesthetic, further elevated by the charcoal grey wall-hung basin furniture. The bathroom now features a double wall-hung sink with matching individual double mirrors, a wall-hung WC, and bespoke floating shelves with integrated LED lighting, creating a cohesive and visually appealing design that aligns perfectly with the clients' vision.

#### **Key Details**

**Style:** Modern Bathroom

Finish: Light & Dark Grey Porcelain /

Furniture: Marble / Slate

**Other Features:** Handleless Matt Grey

Freestanding Bath / Dual Sink & Mirrors / Wall Hung WC / Walk-in Shower / Feature Shelving