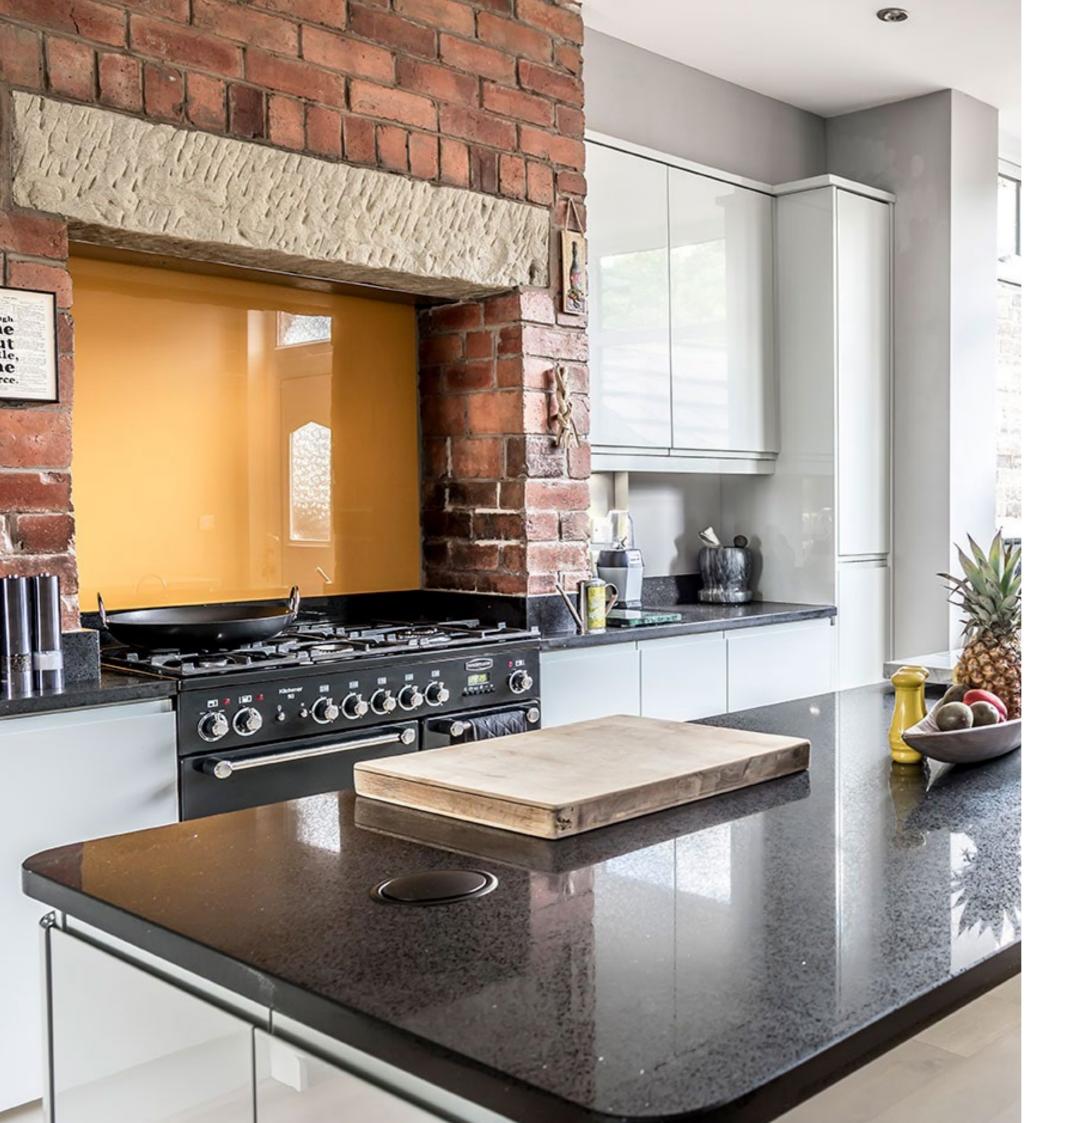

## **Deepdale Road**

Our clients sought a modern, open-plan kitchen to harmonise with the distinctive features of their property, providing a space where they could comfortably spend most of their time. The sleek, contemporary J-pull handleless doors in gloss light grey, paired with the Silestone Stellar Night quartz stone worktops, seamlessly integrate with the rustic brick chimney and timber staircase, resulting in a bright, inviting, and practical space that they take pride in showcasing to friends and family.

In addition to the style choices, practical elements such as the Belfast sink, pull-out larder units, and a spacious American-style fridge freezer serve as excellent storage solutions, complementing the overall design by neatly concealing kitchen essentials.

#### **Key Details**

**Style:** Modern Handleless

**Colour:** High Gloss Light Grey

**Worktop:** Silestone Night Stellar

**Handles:** Integrated J Pull

**Appliances:** Clients Own

**Lighting:** LED Under Cabinet Lighting

Other Features: Belfast Sink, American

Fridge Freezer, Glass Splashback, Book Shelves