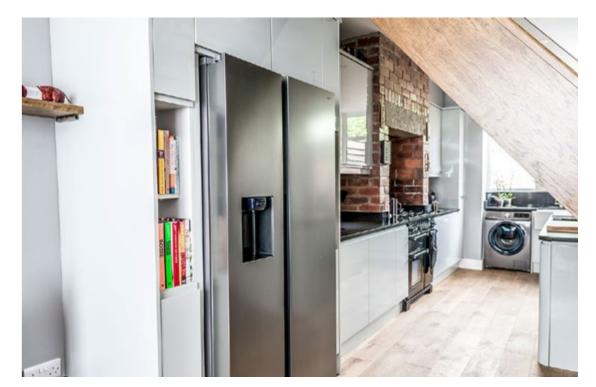

## **Deepdale Road**

Our clients sought a modern, open-plan kitchen to harmonise with the distinctive features of their property, providing a space where they could comfortably spend most of their time. The sleek, contemporary J-pull handleless doors in gloss light grey, paired with the Silestone Stellar Night quartz stone worktops, seamlessly integrate with the rustic brick chimney and timber staircase, resulting in a bright, inviting, and practical space that they take pride in showcasing to friends and family.

In addition to the style choices, practical elements such as the Belfast sink, pull-out larder units, and a spacious American-style fridge freezer serve as excellent storage solutions, complementing the overall design by neatly concealing kitchen essentials.

#### **Key Details**

**Style:** Modern Handleless

**Colour:** High Gloss Light Grey

**Worktop:** Silestone Night Stellar

**Handles:** Integrated J Pull

**Appliances:** Clients Own

**Lighting:** LED Under Cabinet Lighting

Other Features: Belfast Sink, American

Fridge Freezer, Glass Splashback, Book Shelves