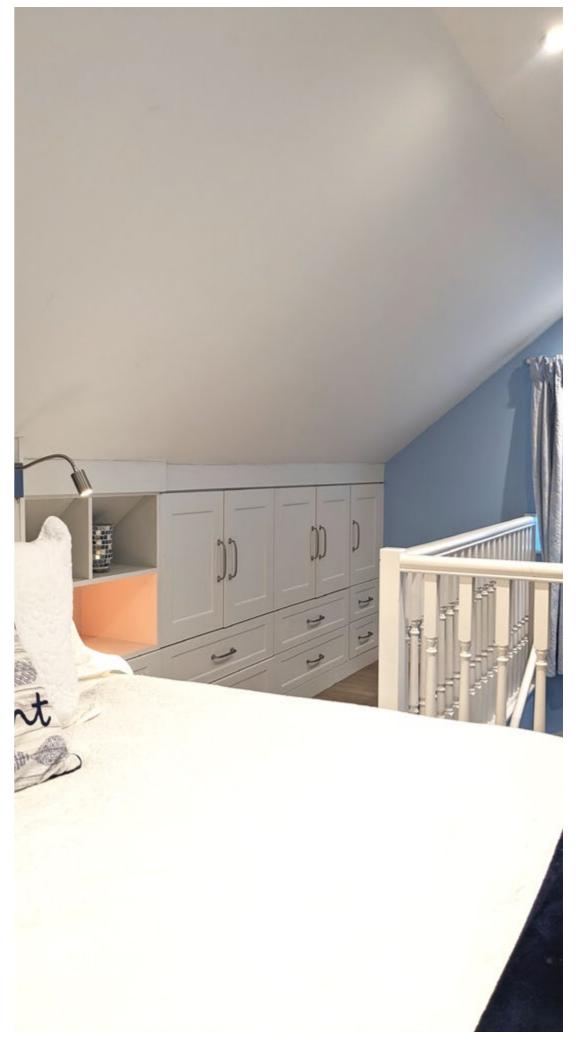

To infuse vibrancy into the room, we selected the classic porcelain shaker door and complemented it with warm oak Karndean flooring, creating a timeless style and enduring elegance. The bed and headboard, featuring integrated reading lights, along with wardrobes tailored to fit the loft roof space, strike a perfect balance between practicality and design.

#### **Key Details**

**Style:** Classic Shaker

**Colour:** Porcelain

**Handles:** Traditional D Handle

**Other Features:** Angled Wardrobes,

Integrated Headboard, Reading Lights, Karndean

Flooring