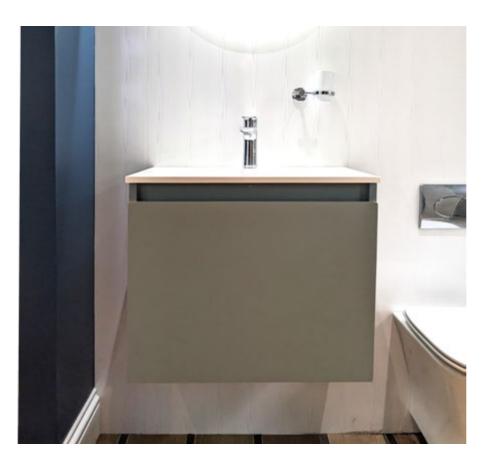

# **Bathrooms**

### **Melton View**

Tasked with crafting a bathroom that not only stood out but also exuded timeless elegance, we embarked on a journey to create a truly special space. The design seamlessly blends high gloss graphite furniture, gloss marble-effect wall tiles, and natural slate feature walls to evoke a sense of luxury and sophistication.

Eager to fulfil the client's Wishlist, we integrated elements that would elevate the bathroom experience to new heights. A spacious whirlpool bath takes centre stage, providing ample room for indulgent bathing. The inclusion of a double his and hers sink adds a touch of luxury and practicality. Embracing the latest technological innovations, the bathroom boasts a recessed bathroom TV, a digital wall-hung WC, and integrated wall-mounted toothbrush chargers. In every detail, our goal was to create a bathroom that meets and exceeds our client's expectations, offering a harmonious blend of aesthetics and cutting-edge functionality.

#### **Key Details**

**Style:** Modern Bathroom

**Finish:** Graphite / Marble / Slate

**Furniture:** Handleless Gloss Graphite

Other Features: Digital WC / Wall Mounted

Toothbrush Charger / Dual Sink / Wall Hung WC