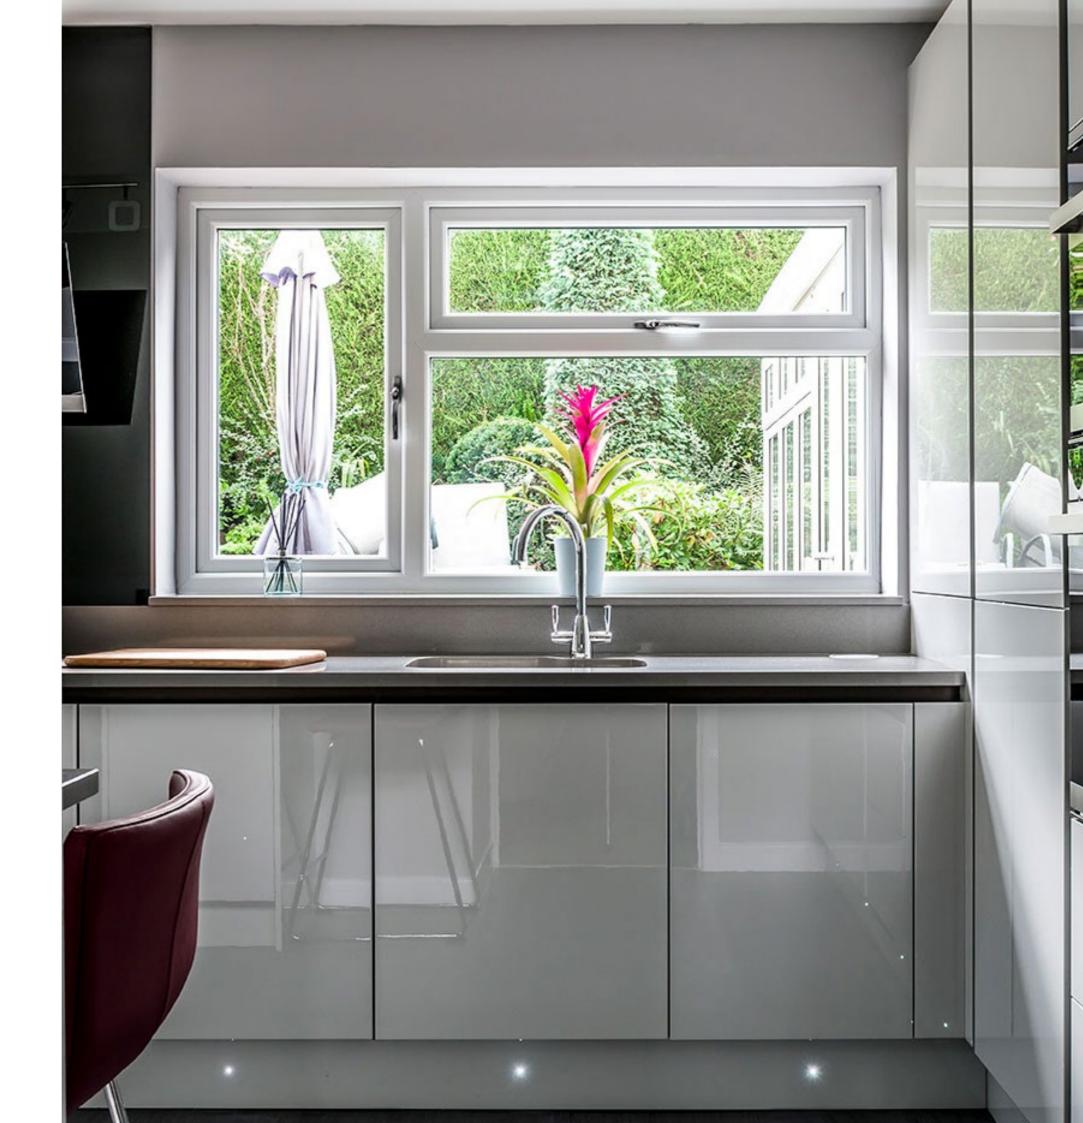

## **Deepdale Road**

Our clients sought a modern, open-plan kitchen to harmonise with the distinctive features of their property, providing a space where they could comfortably spend most of their time. The sleek, contemporary J-pull handleless doors in gloss light grey, paired with the Silestone Stellar Night quartz stone worktops, seamlessly integrate with the rustic brick chimney and timber staircase, resulting in a bright, inviting, and practical space that they take pride in showcasing to friends and family.

In addition to the style choices, practical elements such as the Belfast sink, pull-out larder units, and a spacious American-style fridge freezer serve as excellent storage solutions, complementing the overall design by neatly concealing kitchen essentials.

#### **Key Details**

**Style:** Modern Handleless

**Colour:** High Gloss Light Grey

**Worktop:** Silestone Night Stellar

**Handles:** Integrated J Pull

**Appliances:** Clients Own

**Lighting:** LED Under Cabinet Lighting