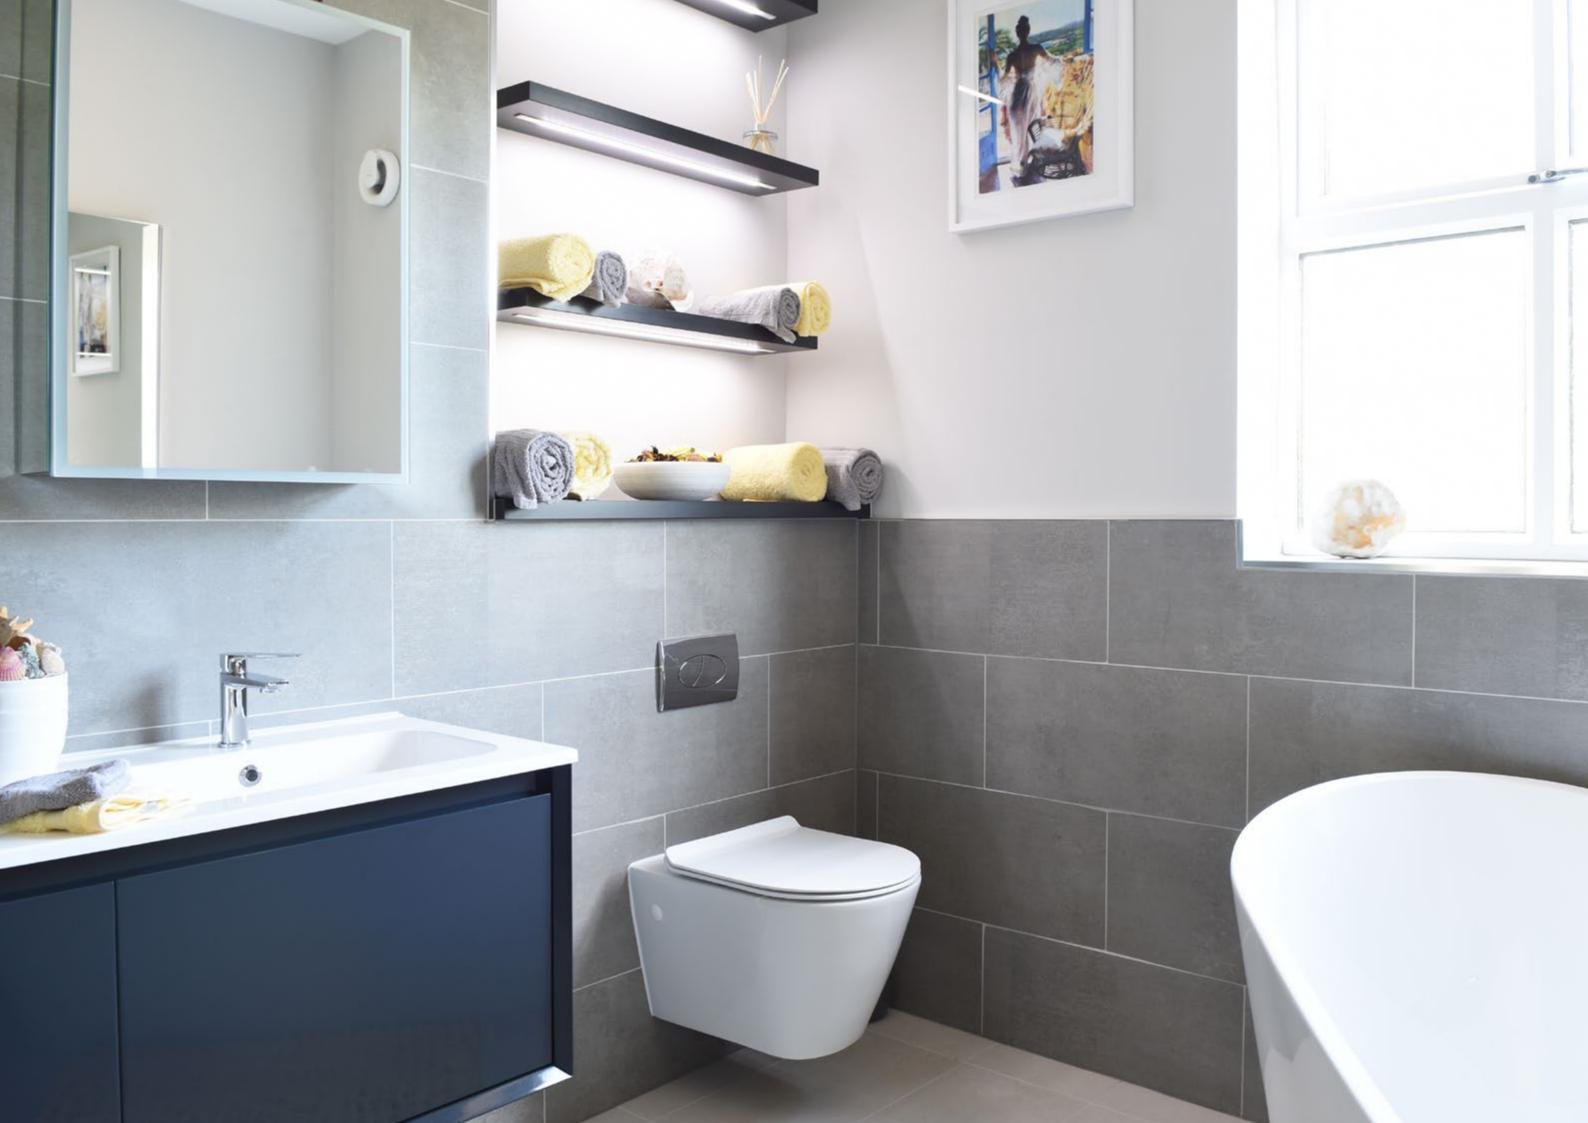

## **Deepdale Road**

Following the successful completion of their kitchen project, our clients at Deepdale Road invited us back to revamp their expansive bathroom. As they envisaged a thoroughly modern and contemporary ambiance, their desire was to seamlessly integrate a modern freestanding bath and a distinct walk-in shower area, crafting a space that offered both functionality and relaxation.

The introduction of grey-tone porcelain tiles played a pivotal role in establishing a sophisticated aesthetic, further elevated by the charcoal grey wall-hung basin furniture. The bathroom now features a double wall-hung sink with matching individual double mirrors, a wall-hung WC, and bespoke floating shelves with integrated LED lighting, creating a cohesive and visually appealing design that aligns perfectly with the clients' vision.

#### **Key Details**

**Style:** Modern Bathroom

Finish: Light & Dark Grey Porcelain /

Furniture: Marble / Slate

**Other Features:** Handleless Matt Grey

Freestanding Bath / Dual Sink & Mirrors / Wall Hung WC / Walk-in Shower / Feature Shelving