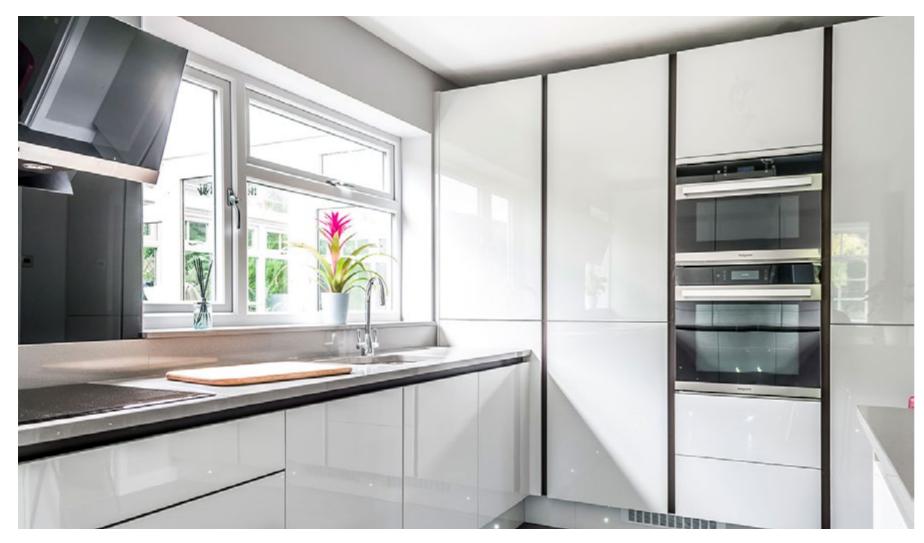

## **Moorthorpe Way**

Immerse yourself in the allure of our latest kitchen masterpiece – a breathtaking project that exemplifies a flawless and sleek handleless design, adorned in the elegant Light Grey finish. Meticulously curated by our dedicated design team, every inch of this stunning kitchen has been optimised to create a space where accessibility seamlessly meets functionality.

The subtle and sophisticated tones of the kitchen are elevated to perfection with the addition of an exquisite Silestone composite stone worktop, providing not only a striking visual appeal but also a durable and luxurious surface for daily use. Step into the epitome of contemporary design and functionality with this exceptional kitchen project, where every detail is a testament to our commitment to excellence.

#### **Key Details**

**Style:** Modern True Handleless

**Colour:** High Gloss Light Grey

**Worktop:** Silestone Gris Expo

**Handles:** Bronze Handleless Rail

**Appliances:** Hotpoint

**Lighting:** LED Plinth & Ceiling Lighting

Other Features: Blanco Sink & Tap,

Integrated Fridge & Freezer,

Glass Splashback