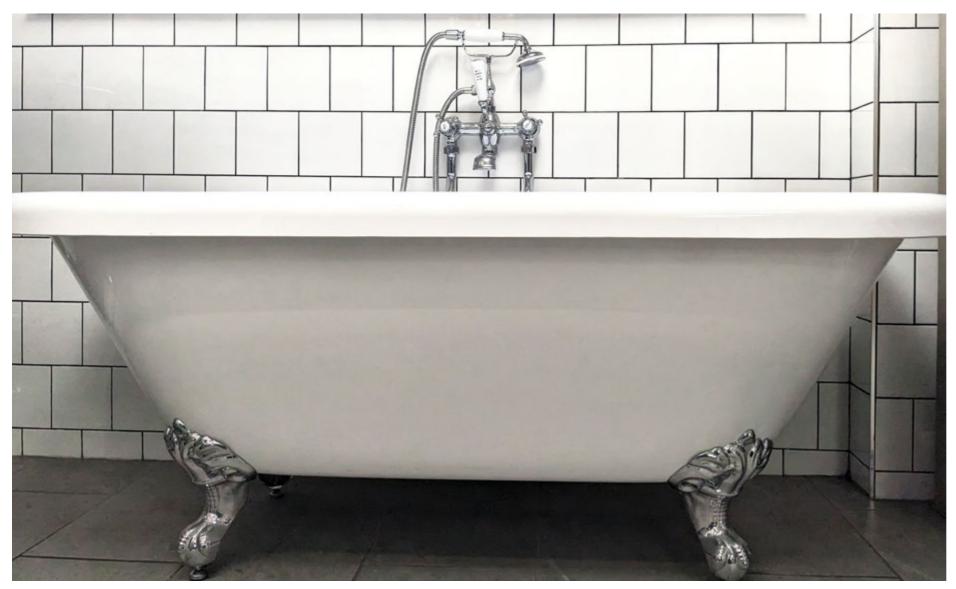

## **Deepdale Road**

Following the successful completion of their kitchen project, our clients at Deepdale Road invited us back to revamp their expansive bathroom. As they envisaged a thoroughly modern and contemporary ambiance, their desire was to seamlessly integrate a modern freestanding bath and a distinct walk-in shower area, crafting a space that offered both functionality and relaxation.

The introduction of grey-tone porcelain tiles played a pivotal role in establishing a sophisticated aesthetic, further elevated by the charcoal grey wall-hung basin furniture. The bathroom now features a double wall-hung sink with matching individual double mirrors, a wall-hung WC, and bespoke floating shelves with integrated LED lighting, creating a cohesive and visually appealing design that aligns perfectly with the clients' vision.

#### **Key Details**

**Style:** Modern Bathroom

Finish: Light & Dark Grey Porcelain /

Furniture: Marble / Slate

**Other Features:** Handleless Matt Grey

Freestanding Bath / Dual Sink & Mirrors / Wall Hung WC / Walk-in Shower / Feature Shelving