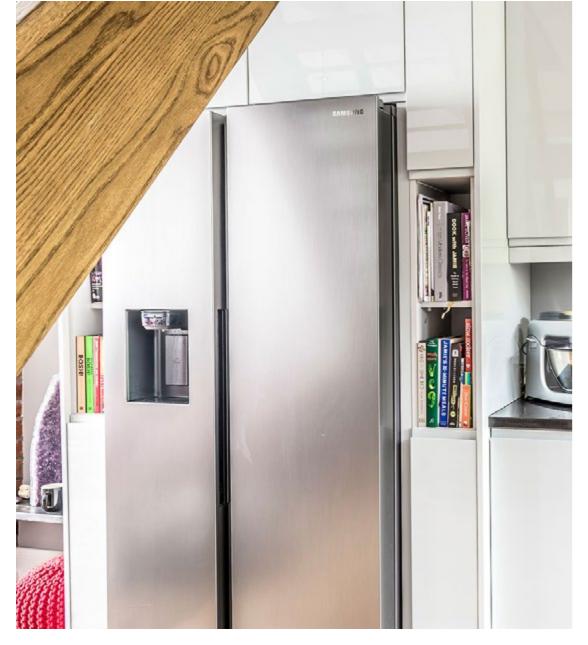

In addition to the style choices, practical elements such as the Belfast sink, pull-out larder units, and a spacious American-style fridge freezer serve as excellent storage solutions, complementing the overall design by neatly concealing kitchen essentials.