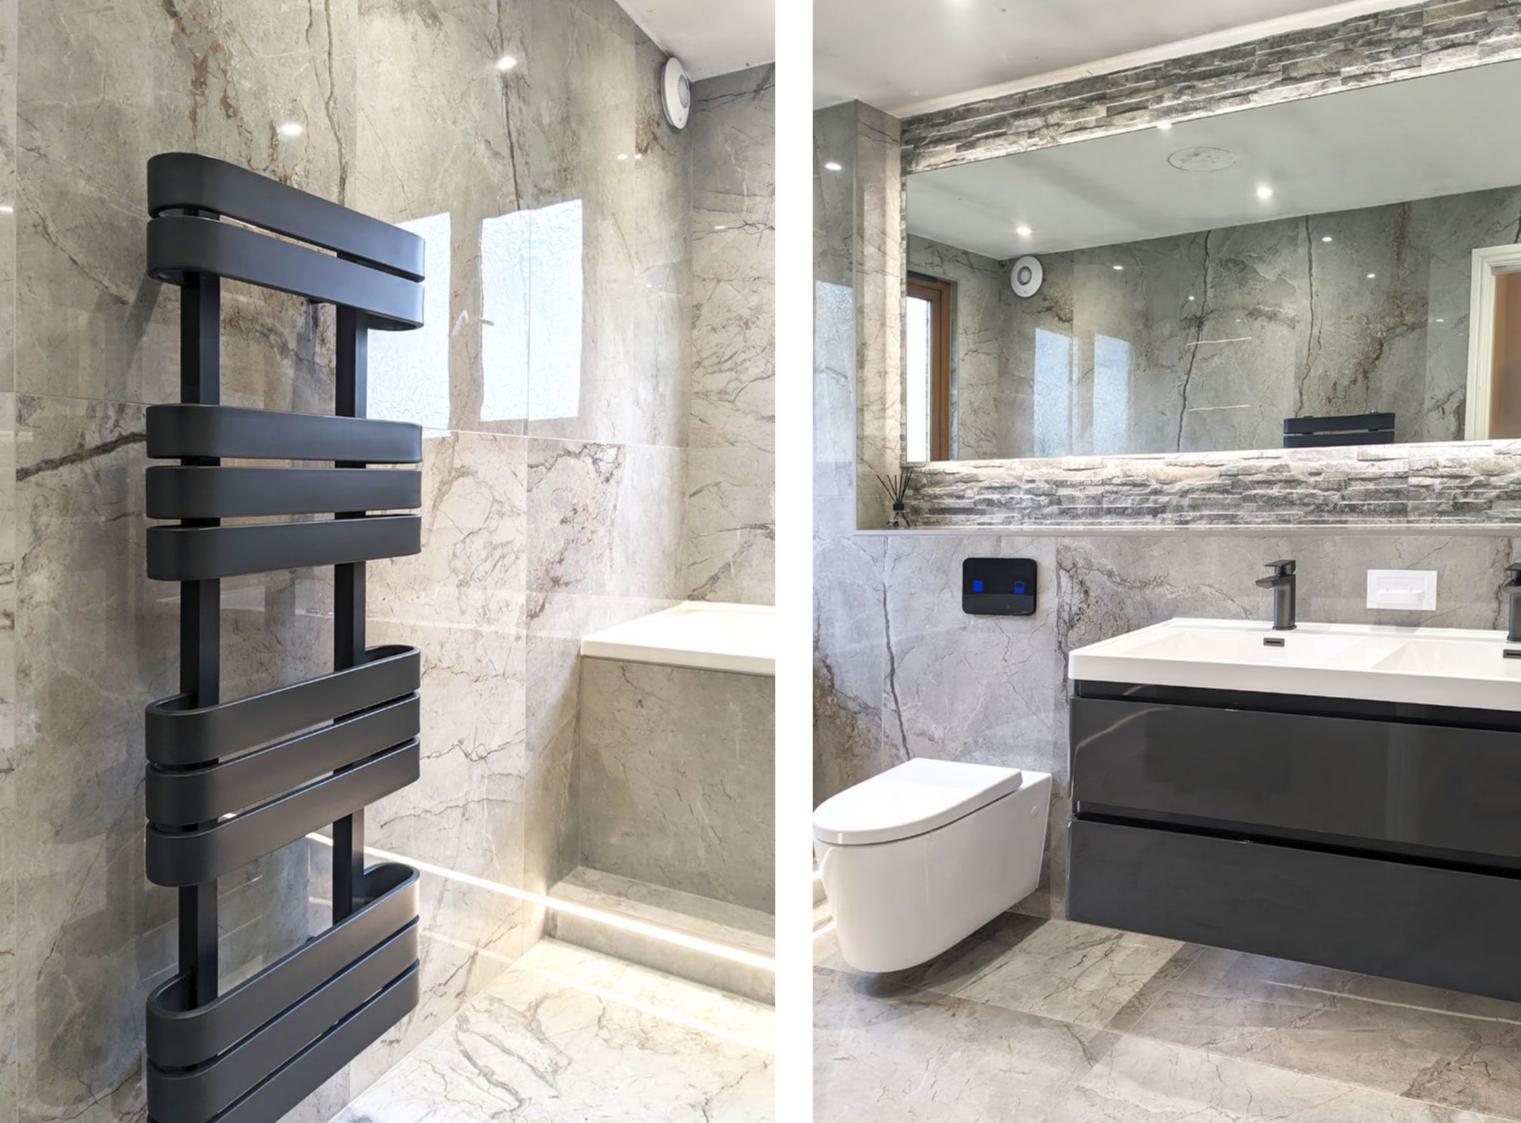

### **Melton View**

Tasked with crafting a bathroom that not only stood out but also exuded timeless elegance, we embarked on a journey to create a truly special space. The design seamlessly blends high gloss graphite furniture, gloss marble-effect wall tiles, and natural slate feature walls to evoke a sense of luxury and sophistication.

Eager to fulfil the client's Wishlist, we integrated elements that would elevate the bathroom experience to new heights. A spacious whirlpool bath takes centre stage, providing ample room for indulgent bathing. The inclusion of a double his and hers sink adds a touch of luxury and practicality. Embracing the latest technological innovations, the bathroom boasts a recessed bathroom TV, a digital wall-hung WC, and integrated wall-mounted toothbrush chargers. In every detail, our goal was to create a bathroom that meets and exceeds our client's expectations, offering a harmonious blend of aesthetics and cutting-edge functionality.

#### **Key Details**

**Style:** Modern Bathroom

**Finish:** Graphite / Marble / Slate

**Furniture:** Handleless Gloss Graphite

Other Features: Digital WC / Wall Mounted

Toothbrush Charger / Dual Sink / Wall Hung WC