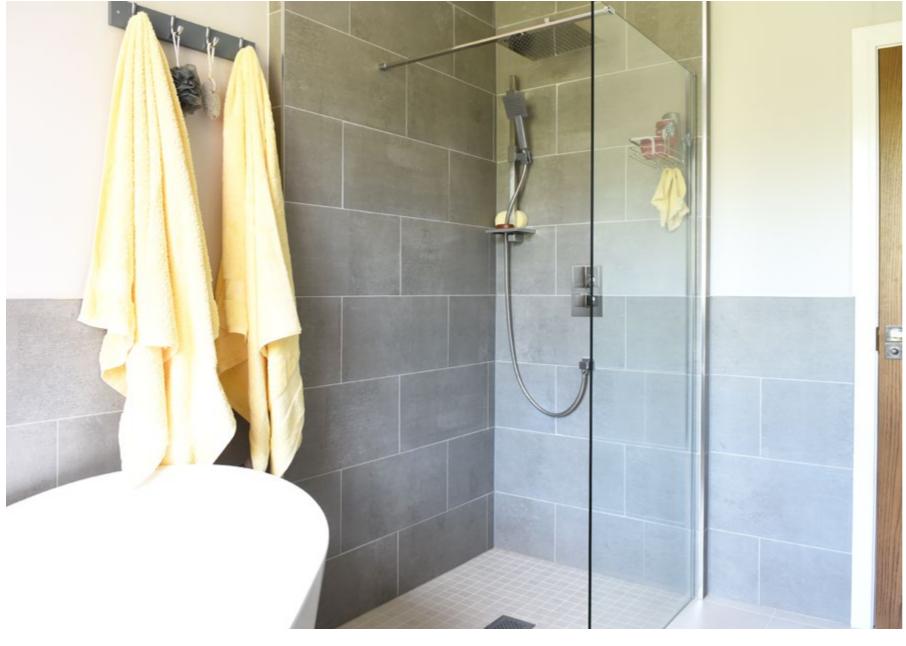

## **Deepdale Road**

Following the successful completion of their kitchen project, our clients at Deepdale Road invited us back to revamp their expansive bathroom. As they envisaged a thoroughly modern and contemporary ambiance, their desire was to seamlessly integrate a modern freestanding bath and a distinct walk-in shower area, crafting a space that offered both functionality and relaxation.

The introduction of grey-tone porcelain tiles played a pivotal role in establishing a sophisticated aesthetic, further elevated by the charcoal grey wall-hung basin furniture. The bathroom now features a double wall-hung sink with matching individual double mirrors, a wall-hung WC, and bespoke floating shelves with integrated LED lighting, creating a cohesive and visually appealing design that aligns perfectly with the clients' vision.

#### **Key Details**

**Style:** Modern Bathroom

Finish: Light & Dark Grey Porcelain /

Furniture: Marble / Slate

**Other Features:** Handleless Matt Grey

Freestanding Bath / Dual Sink & Mirrors / Wall Hung WC / Walk-in Shower / Feature Shelving