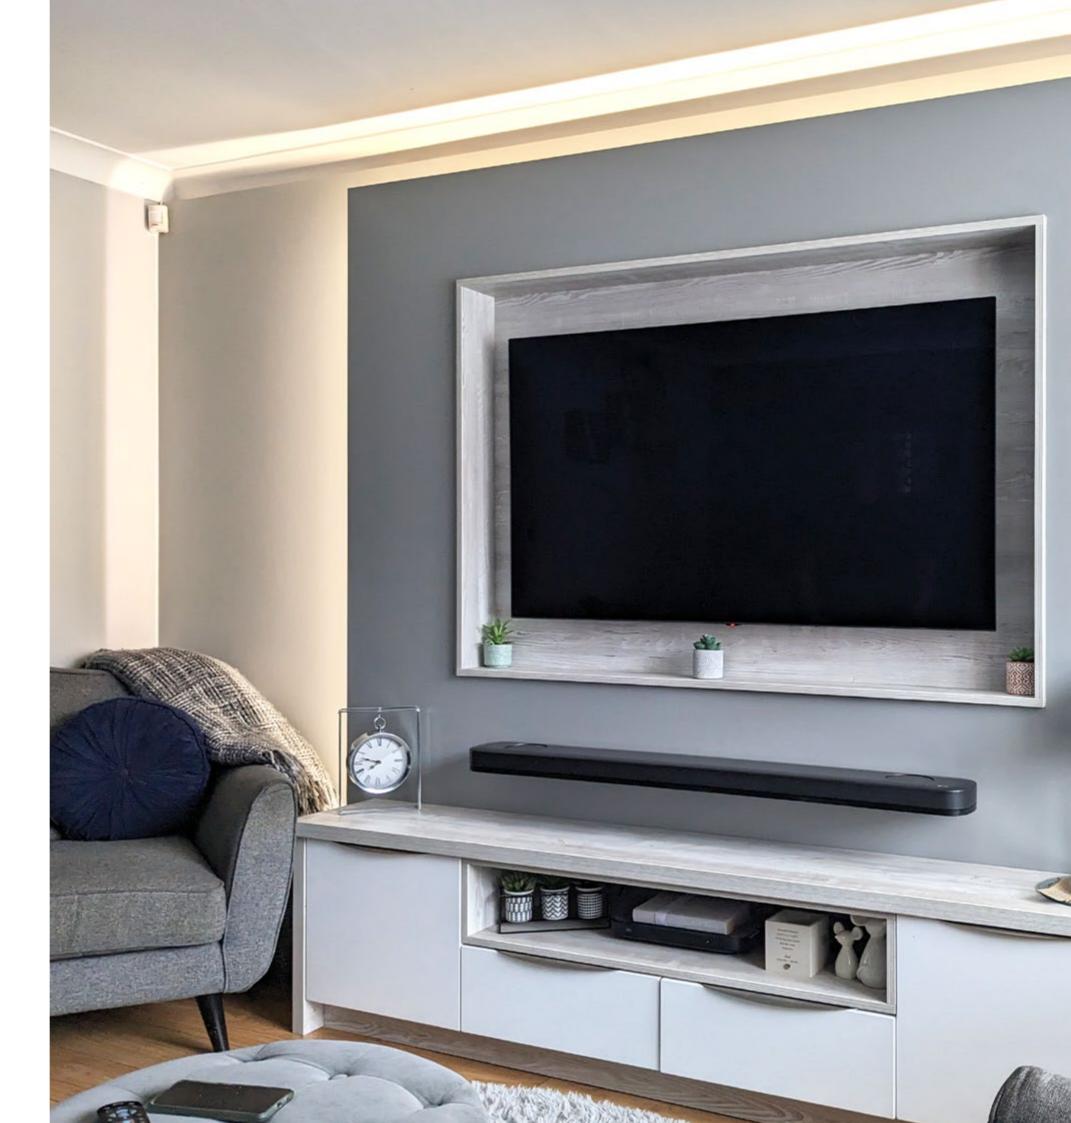

### **Park View**

Returning clients from our successful kitchen project at Park View approached us with confidence, seeking our expertise to enhance their living room interior. This time, the focus was on creating a sleek and minimalist media wall that seamlessly integrated their 50" TV and sound bar while concealing all wires and accessories.

Building on their trust in our design capabilities, we chose a sophisticated dual-tone palette of matte light and mid-grey, complemented by distinctive Boston concrete features. This blend of tones not only provided a bespoke and elegant aesthetic but also contributed to the minimalist look the clients desired. To accentuate the overall design, we incorporated an LED feature light, adding a touch of contemporary flair to the media wall.

This project showcases our ability to adapt our design skills from kitchens to living spaces, demonstrating a consistent commitment to meeting our client's aesthetic and functional aspirations. The result is a media wall that not only aligns with the sleek and minimalist vision but also exudes a sense of sophistication, creating a harmonious and refined living room interior for our valued clients.

#### **Key Details**

**Style:** Modern Slab Door

**Colour:** Light Grey / Mid Grey /

**Boston Concrete** 

**Worktop:** Egger Boston Concrete

**Handles:** Brushed Steel Profile

**Lighting:** Hidden LED Feature Lighting

**Other Features:** Inset 50" TV / Integrated

Sound Bar

To make the most of our complimentary design service or to delve deeper into your project, kindly schedule an appointment with our dedicated design team through phone or email