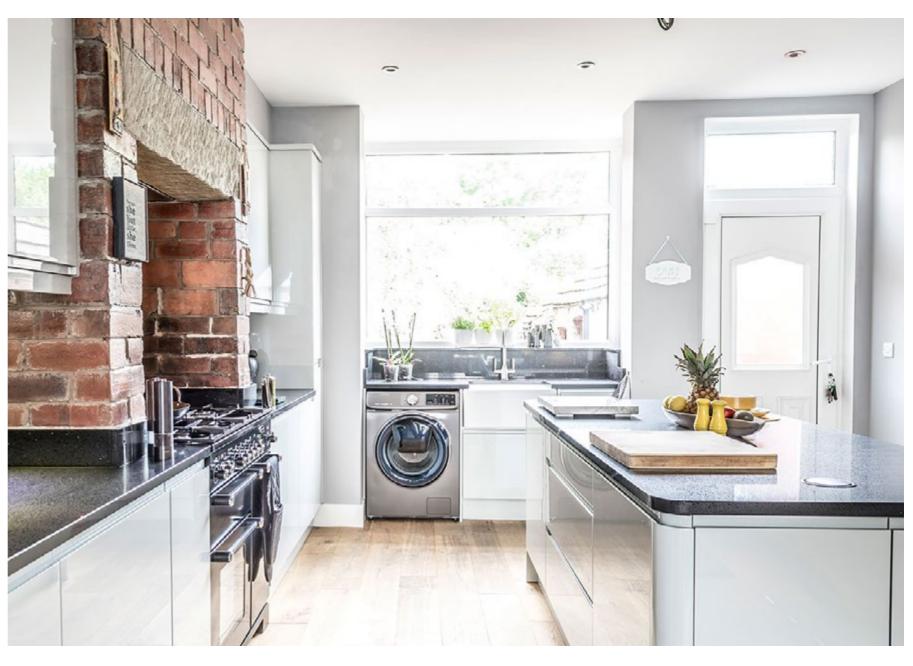

## **Deepdale Road**

Our clients sought a modern, open-plan kitchen to harmonise with the distinctive features of their property, providing a space where they could comfortably spend most of their time. The sleek, contemporary J-pull handleless doors in gloss light grey, paired with the Silestone Stellar Night quartz stone worktops, seamlessly integrate with the rustic brick chimney and timber staircase, resulting in a bright, inviting, and practical space that they take pride in showcasing to friends and family.

In addition to the style choices, practical elements such as the Belfast sink, pull-out larder units, and a spacious American-style fridge freezer serve as excellent storage solutions, complementing the overall design by neatly concealing kitchen essentials.

#### **Key Details**

**Style:** Modern Handleless

**Colour:** High Gloss Light Grey

**Worktop:** Silestone Night Stellar

**Handles:** Integrated J Pull

**Appliances:** Clients Own

**Lighting:** LED Under Cabinet Lighting

Other Features: Belfast Sink, American

Fridge Freezer, Glass Splashback, Book Shelves