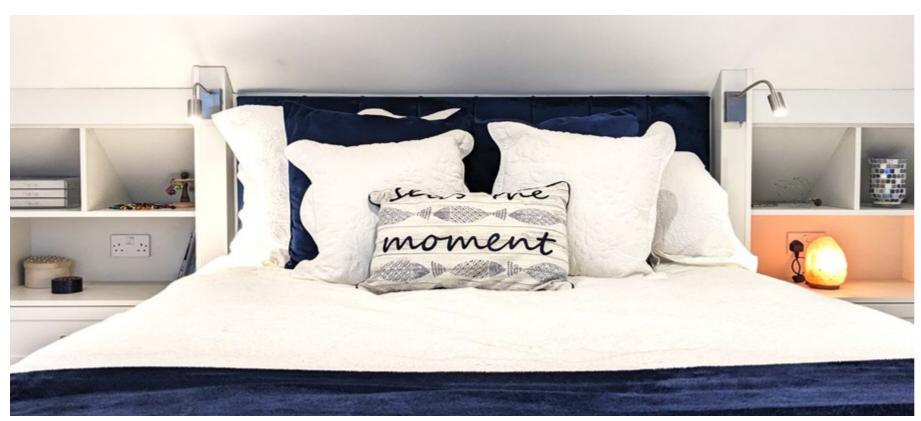

To infuse vibrancy into the room, we selected the classic porcelain shaker door and complemented it with warm oak Karndean flooring, creating a timeless style and enduring elegance. The bed and headboard, featuring integrated reading lights, along with wardrobes tailored to fit the loft roof space, strike a perfect balance between practicality and design.

#### **Key Details**

**Style:** Classic Shaker

**Colour:** Porcelain

**Handles:** Traditional D Handle

**Other Features:** Angled Wardrobes,

Integrated Headboard, Reading Lights, Karndean

Flooring