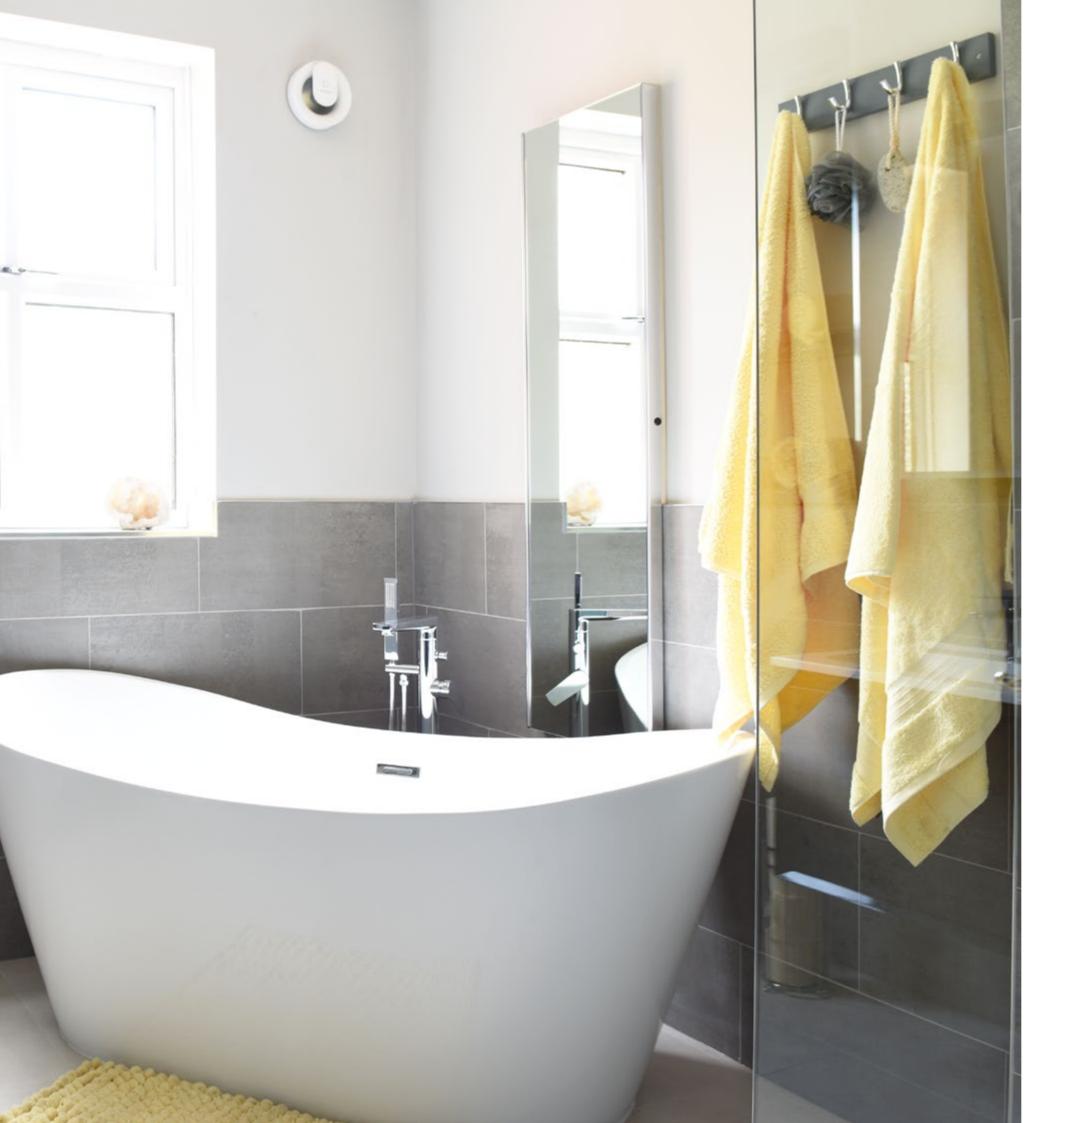

## **Deepdale Road**

Following the successful completion of their kitchen project, our clients at Deepdale Road invited us back to revamp their expansive bathroom. As they envisaged a thoroughly modern and contemporary ambiance, their desire was to seamlessly integrate a modern freestanding bath and a distinct walk-in shower area, crafting a space that offered both functionality and relaxation.

The introduction of grey-tone porcelain tiles played a pivotal role in establishing a sophisticated aesthetic, further elevated by the charcoal grey wall-hung basin furniture. The bathroom now features a double wall-hung sink with matching individual double mirrors, a wall-hung WC, and bespoke floating shelves with integrated LED lighting, creating a cohesive and visually appealing design that aligns perfectly with the clients' vision.

#### **Key Details**

**Style:** Modern Bathroom

Finish: Light & Dark Grey Porcelain /

Furniture: Marble / Slate

**Other Features:** Handleless Matt Grey

Freestanding Bath / Dual Sink & Mirrors / Wall Hung WC / Walk-in Shower / Feature Shelving