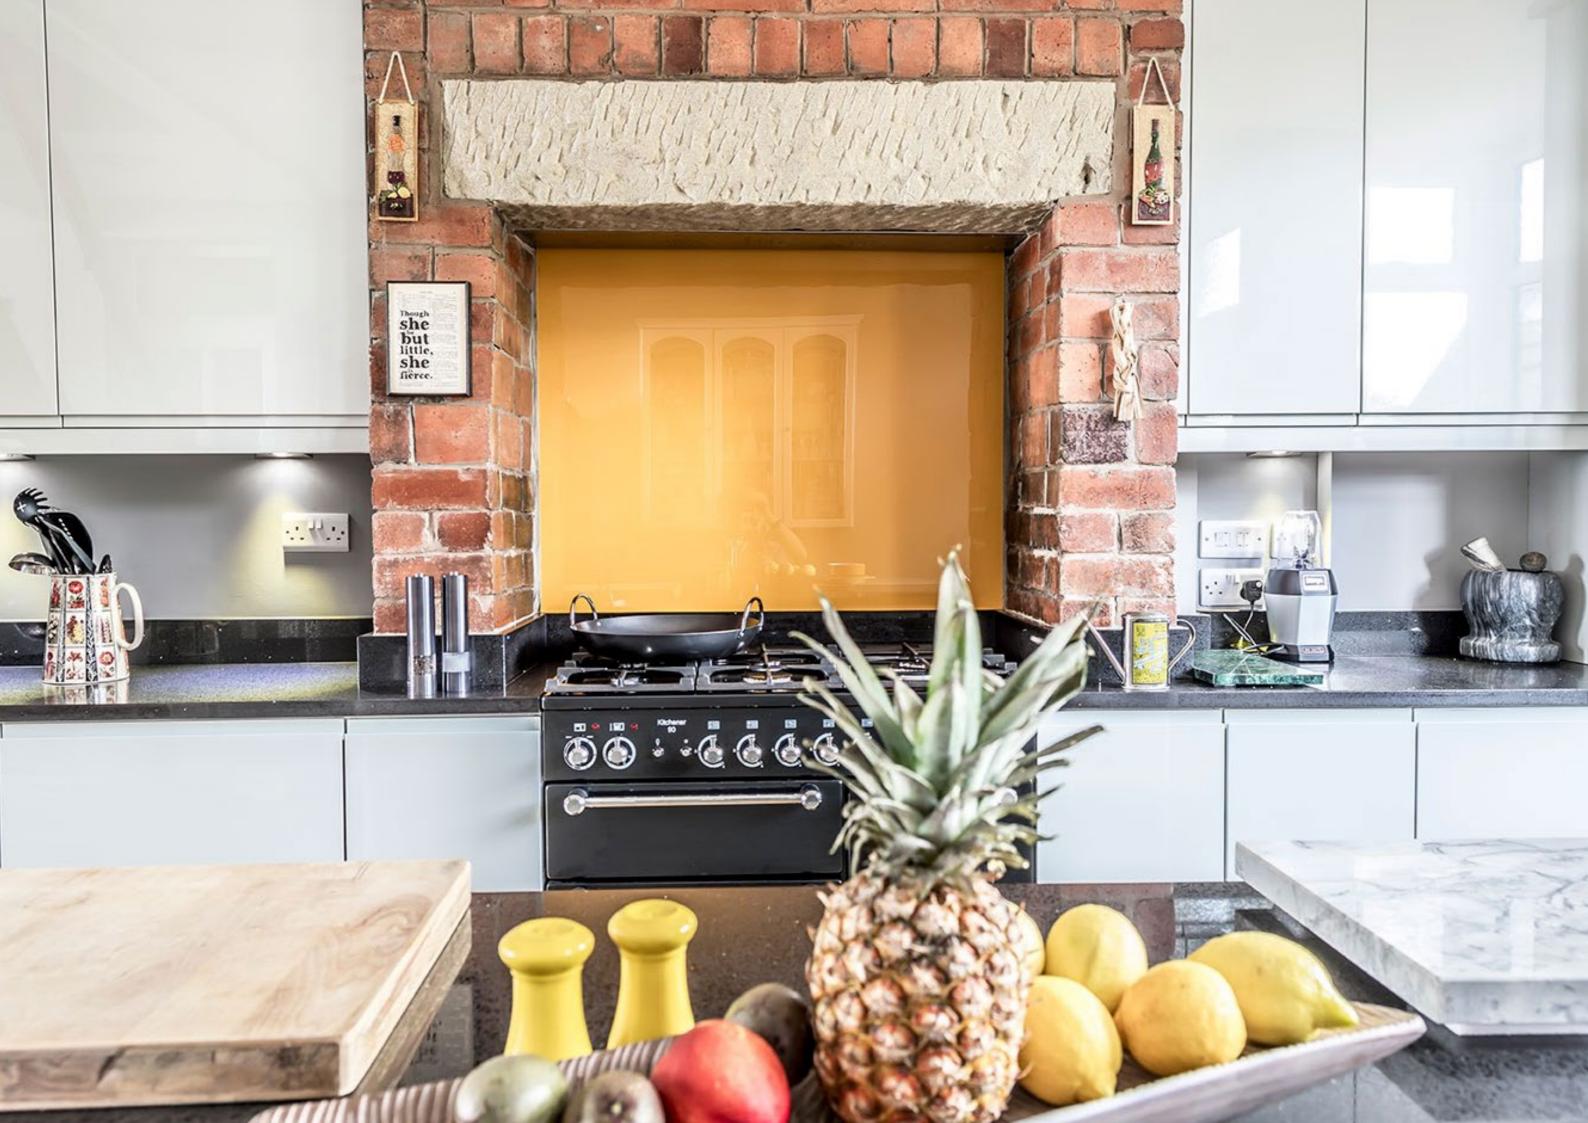

## **Deepdale Road**

Our clients sought a modern, open-plan kitchen to harmonise with the distinctive features of their property, providing a space where they could comfortably spend most of their time. The sleek, contemporary J-pull handleless doors in gloss light grey, paired with the Silestone Stellar Night quartz stone worktops, seamlessly integrate with the rustic brick chimney and timber staircase, resulting in a bright, inviting, and practical space that they take pride in showcasing to friends and family.

In addition to the style choices, practical elements such as the Belfast sink, pull-out larder units, and a spacious American-style fridge freezer serve as excellent storage solutions, complementing the overall design by neatly concealing kitchen essentials.

#### **Key Details**

**Style:** Modern Handleless

**Colour:** High Gloss Light Grey

**Worktop:** Silestone Night Stellar

**Handles:** Integrated J Pull

**Appliances:** Clients Own

**Lighting:** LED Under Cabinet Lighting

Other Features: Belfast Sink, American

Fridge Freezer, Glass Splashback, Book Shelves