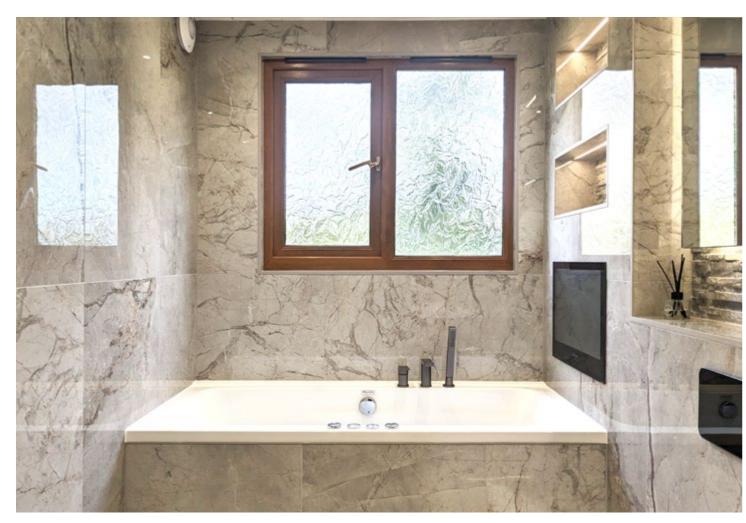

### **Melton View**

Tasked with crafting a bathroom that not only stood out but also exuded timeless elegance, we embarked on a journey to create a truly special space. The design seamlessly blends high gloss graphite furniture, gloss marble-effect wall tiles, and natural slate feature walls to evoke a sense of luxury and sophistication.

Eager to fulfil the client's Wishlist, we integrated elements that would elevate the bathroom experience to new heights. A spacious whirlpool bath takes centre stage, providing ample room for indulgent bathing. The inclusion of a double his and hers sink adds a touch of luxury and practicality. Embracing the latest technological innovations, the bathroom boasts a recessed bathroom TV, a digital wall-hung WC, and integrated wall-mounted toothbrush chargers. In every detail, our goal was to create a bathroom that meets and exceeds our client's expectations, offering a harmonious blend of aesthetics and cutting-edge functionality.