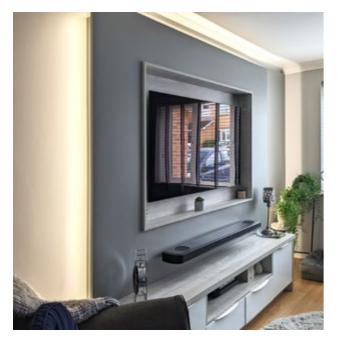

### **Park View**

Returning clients from our successful kitchen project at Park View approached us with confidence, seeking our expertise to enhance their living room interior. This time, the focus was on creating a sleek and minimalist media wall that seamlessly integrated their 50" TV and sound bar while concealing all wires and accessories.

Building on their trust in our design capabilities, we chose a sophisticated dual-tone palette of matte light and mid-grey, complemented by distinctive Boston concrete features. This blend of tones not only provided a bespoke and elegant aesthetic but also contributed to the minimalist look the clients desired. To accentuate the overall design, we incorporated an LED feature light, adding a touch of contemporary flair to the media wall.

This project showcases our ability to adapt our design skills from kitchens to living spaces, demonstrating a consistent commitment to meeting our client's aesthetic and functional aspirations. The result is a media wall that not only aligns with the sleek and minimalist vision but also exudes a sense of sophistication, creating a harmonious and refined living room interior for our valued clients.

#### **Key Details**

**Style:** Modern Slab Door

**Colour:** Light Grey / Mid Grey /

**Boston Concrete** 

**Worktop:** Egger Boston Concrete

**Handles:** Brushed Steel Profile

**Lighting:** Hidden LED Feature Lighting

**Other Features:** Inset 50" TV / Integrated

Sound Bar

To make the most of our complimentary design service or to delve deeper into your project, kindly schedule an appointment with our dedicated design team through phone or email