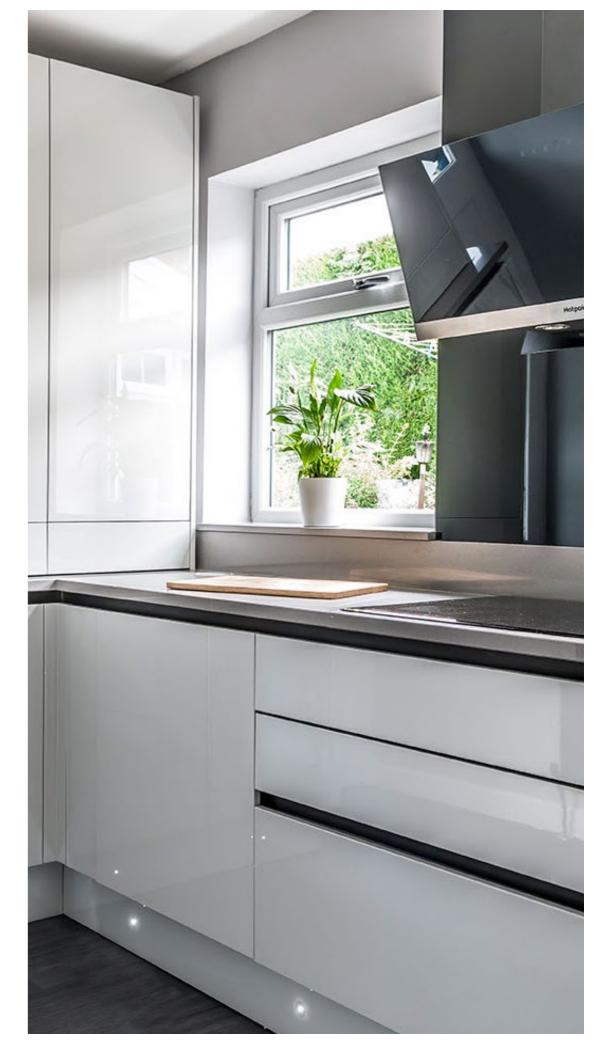

## **Moorthorpe Way**

Immerse yourself in the allure of our latest kitchen masterpiece – a breathtaking project that exemplifies a flawless and sleek handleless design, adorned in the elegant Light Grey finish. Meticulously curated by our dedicated design team, every inch of this stunning kitchen has been optimised to create a space where accessibility seamlessly meets functionality.

The subtle and sophisticated tones of the kitchen are elevated to perfection with the addition of an exquisite Silestone composite stone worktop, providing not only a striking visual appeal but also a durable and luxurious surface for daily use. Step into the epitome of contemporary design and functionality with this exceptional kitchen project, where every detail is a testament to our commitment to excellence.

#### **Key Details**

**Style:** Modern True Handleless

**Colour:** High Gloss Light Grey

**Worktop:** Silestone Gris Expo

**Handles:** Bronze Handleless Rail

**Appliances:** Hotpoint

**Lighting:** LED Plinth & Ceiling Lighting

Other Features: Blanco Sink & Tap,

Integrated Fridge & Freezer,

Glass Splashback