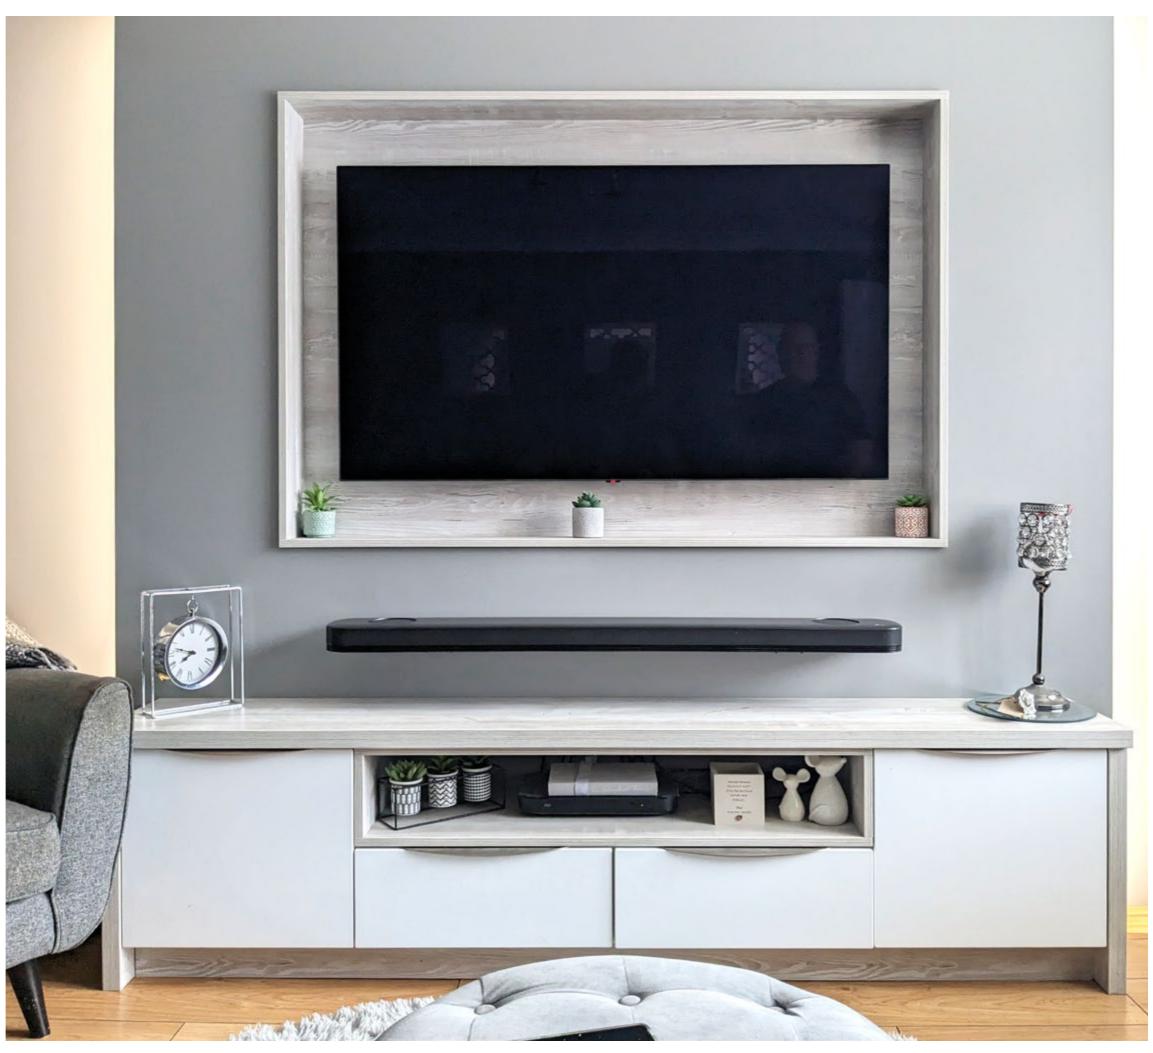

### **Park View**

Returning clients from our successful kitchen project at Park View approached us with confidence, seeking our expertise to enhance their living room interior. This time, the focus was on creating a sleek and minimalist media wall that seamlessly integrated their 50" TV and sound bar while concealing all wires and accessories.

Building on their trust in our design capabilities, we chose a sophisticated dual-tone palette of matte light and mid-grey, complemented by distinctive Boston concrete features. This blend of tones not only provided a bespoke and elegant aesthetic but also contributed to the minimalist look the clients desired. To accentuate the overall design, we incorporated an LED feature light, adding a touch of contemporary flair to the media wall.

This project showcases our ability to adapt our design skills from kitchens to living spaces, demonstrating a consistent commitment to meeting our client's aesthetic and functional aspirations. The result is a media wall that not only aligns with the sleek and minimalist vision but also exudes a sense of sophistication, creating a harmonious and refined living room interior for our valued clients.

#### **Key Details**

**Style:** Modern Slab Door

**Colour:** Light Grey / Mid Grey /

**Boston Concrete** 

**Worktop:** Egger Boston Concrete

**Handles:** Brushed Steel Profile

**Lighting:** Hidden LED Feature Lighting

**Other Features:** Inset 50" TV / Integrated

Sound Bar

To make the most of our complimentary design service or to delve deeper into your project, kindly schedule an appointment with our dedicated design team through phone or email