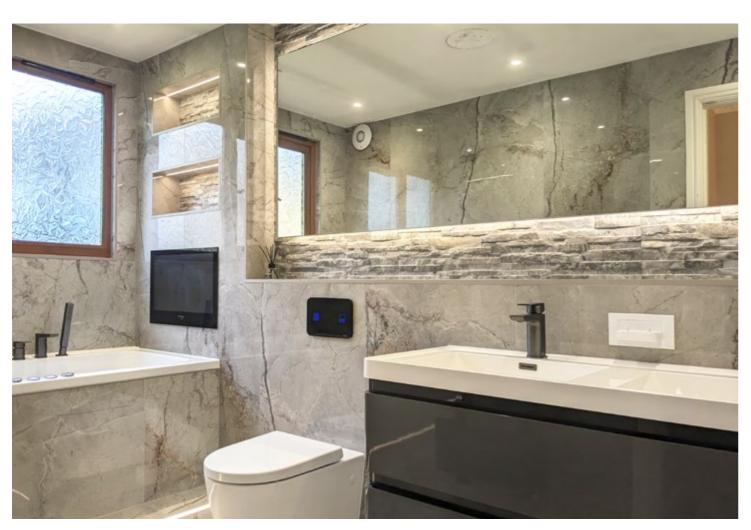

### **Melton View**

Tasked with crafting a bathroom that not only stood out but also exuded timeless elegance, we embarked on a journey to create a truly special space. The design seamlessly blends high gloss graphite furniture, gloss marble-effect wall tiles, and natural slate feature walls to evoke a sense of luxury and sophistication.

Eager to fulfil the client's Wishlist, we integrated elements that would elevate the bathroom experience to new heights. A spacious whirlpool bath takes centre stage, providing ample room for indulgent bathing. The inclusion of a double his and hers sink adds a touch of luxury and practicality. Embracing the latest technological innovations, the bathroom boasts a recessed bathroom TV, a digital wall-hung WC, and integrated wall-mounted toothbrush chargers. In every detail, our goal was to create a bathroom that meets and exceeds our client's expectations, offering a harmonious blend of aesthetics and cutting-edge functionality.

#### **Key Details**

**Style:** Modern Bathroom

**Finish:** Graphite / Marble / Slate

**Furniture:** Handleless Gloss Graphite

Other Features: Digital WC / Wall Mounted

Toothbrush Charger / Dual Sink / Wall Hung WC