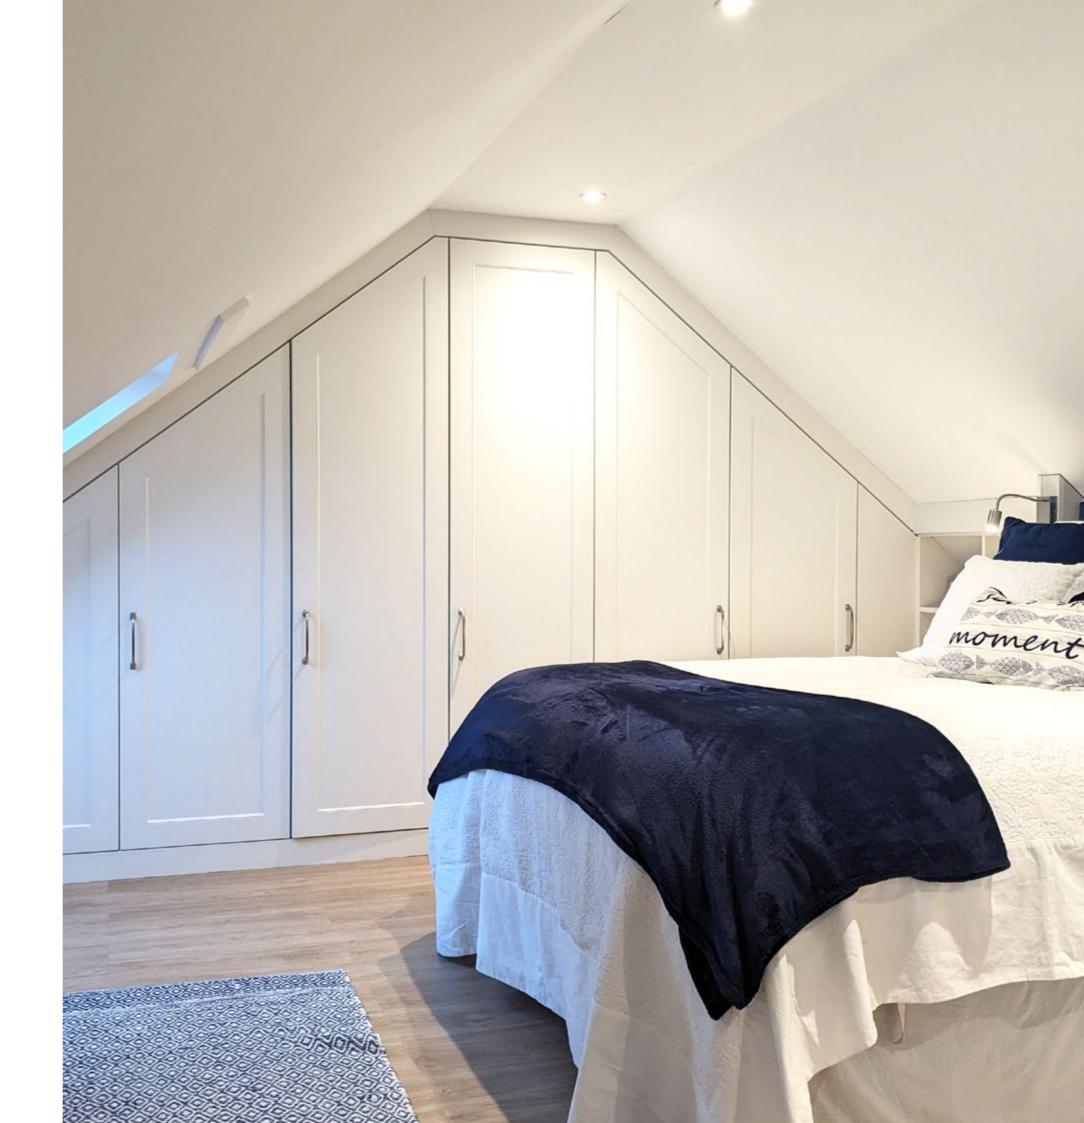

### **Willow Road**

Designing loft bedrooms is always a unique and challenging endeavour, and the master bedroom at Willow Road presented its own set of complexities. Despite the challenges, the homeowners, having experienced our expertise in a previous project, were eager to embark on a more creatively inspired journey, confident in our ability to meet their expectations.

To infuse vibrancy into the room, we selected the classic porcelain shaker door and complemented it with warm oak Karndean flooring, creating a timeless style and enduring elegance. The bed and headboard, featuring integrated reading lights, along with wardrobes tailored to fit the loft roof space, strike a perfect balance between practicality and design.

#### **Key Details**

**Style:** Classic Shaker

**Colour:** Porcelain

**Handles:** Traditional D Handle

**Other Features:** Angled Wardrobes,

Integrated Headboard, Reading Lights, Karndean

Flooring