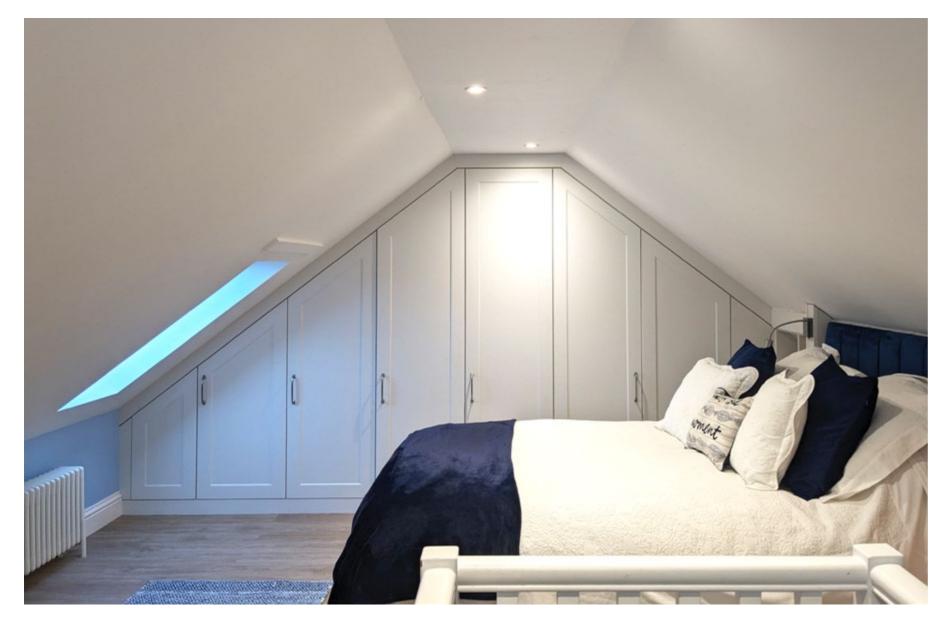

### **Willow Road**

Designing loft bedrooms is always a unique and challenging endeavour, and the master bedroom at Willow Road presented its own set of complexities. Despite the challenges, the homeowners, having experienced our expertise in a previous project, were eager to embark on a more creatively inspired journey, confident in our ability to meet their expectations.

To infuse vibrancy into the room, we selected the classic porcelain shaker door and complemented it with warm oak Karndean flooring, creating a timeless style and enduring elegance. The bed and headboard, featuring integrated reading lights, along with wardrobes tailored to fit the loft roof space, strike a perfect balance between practicality and design.

#### **Key Details**

**Style:** Classic Shaker

**Colour:** Porcelain

**Handles:** Traditional D Handle

**Other Features:** Angled Wardrobes,

Integrated Headboard, Reading Lights, Karndean

Flooring