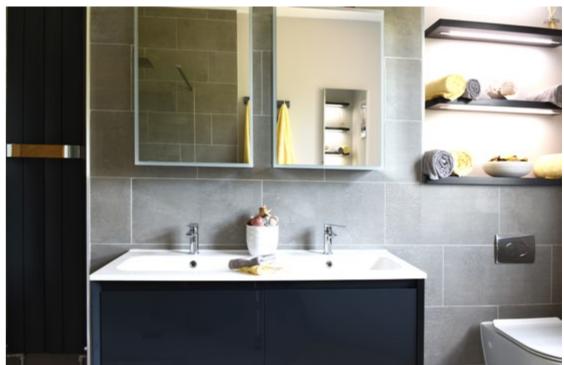

## **Deepdale Road**

Following the successful completion of their kitchen project, our clients at Deepdale Road invited us back to revamp their expansive bathroom. As they envisaged a thoroughly modern and contemporary ambiance, their desire was to seamlessly integrate a modern freestanding bath and a distinct walk-in shower area, crafting a space that offered both functionality and relaxation.

The introduction of grey-tone porcelain tiles played a pivotal role in establishing a sophisticated aesthetic, further elevated by the charcoal grey wall-hung basin furniture. The bathroom now features a double wall-hung sink with matching individual double mirrors, a wall-hung WC, and bespoke floating shelves with integrated LED lighting, creating a cohesive and visually appealing design that aligns perfectly with the clients' vision.

#### **Key Details**

**Style:** Modern Bathroom

Finish: Light & Dark Grey Porcelain /

Furniture: Marble / Slate

**Other Features:** Handleless Matt Grey

Freestanding Bath / Dual Sink & Mirrors / Wall Hung WC / Walk-in Shower / Feature Shelving